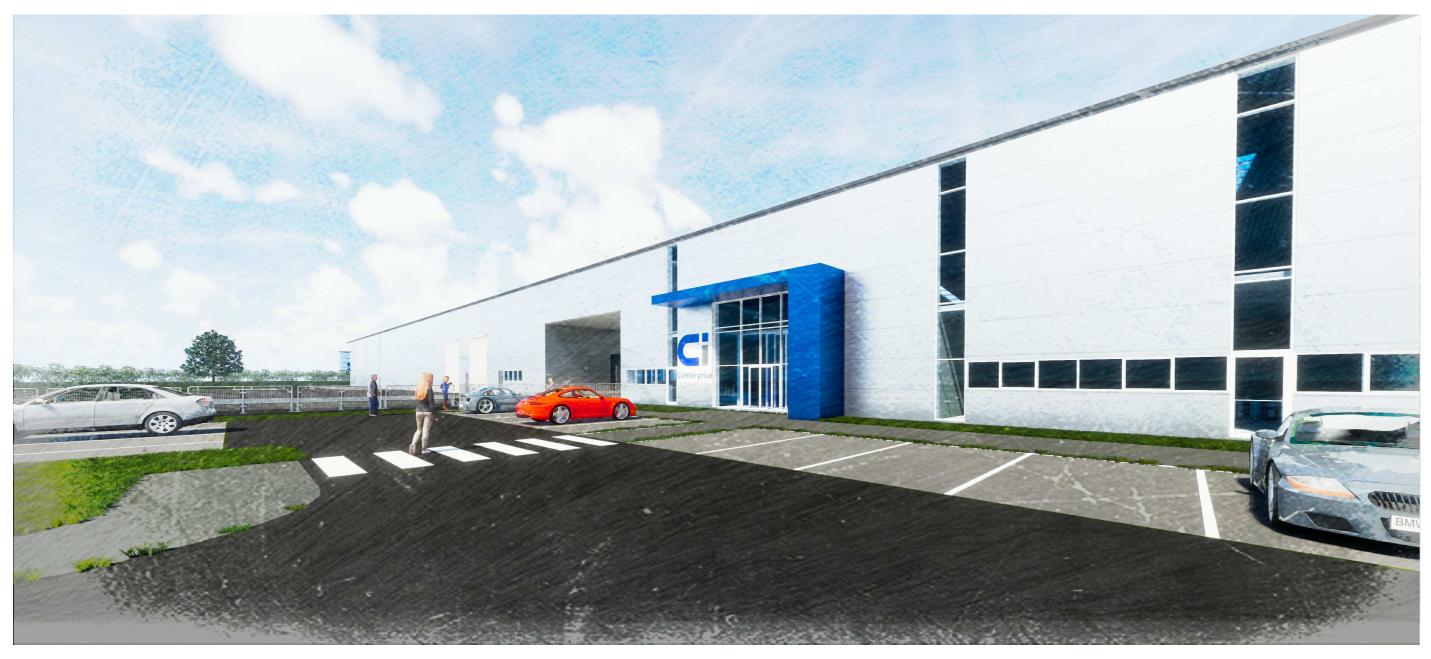

Indicative South West View - NTS



Indicative South East View - NTS

## sponsibility is not accepted for errors made by others in scaling from this drawing. All construction information should be taken from figured dimensions only.

## STATUS REV DATE DESCRIPTION CLIENT REVISED BY Centerprise International AR CHECKED BY DAS ORIGINATOR NO 1511157

Issued for Information

## CONSULTANT STRIDE TREGLOWN www.stridetreglown.com PROJECT

Tulips 5 Dyffryn Business Park Ystrad Mynach, Hengoed CF82 7RJ

01.03.18

DRAWING TITLE

| JITABILITY STATUS 2 : SUITABLE FOR INFORMATION                             |  | scale<br>@ A2 |
|----------------------------------------------------------------------------|--|---------------|
| ROJECT   ORIGINATOR   ZONE   LEVEL   TYPE   ROLE   CLASSIFICATION   NUMBER |  | REVISION      |
| DM-STL-00-ZZ-